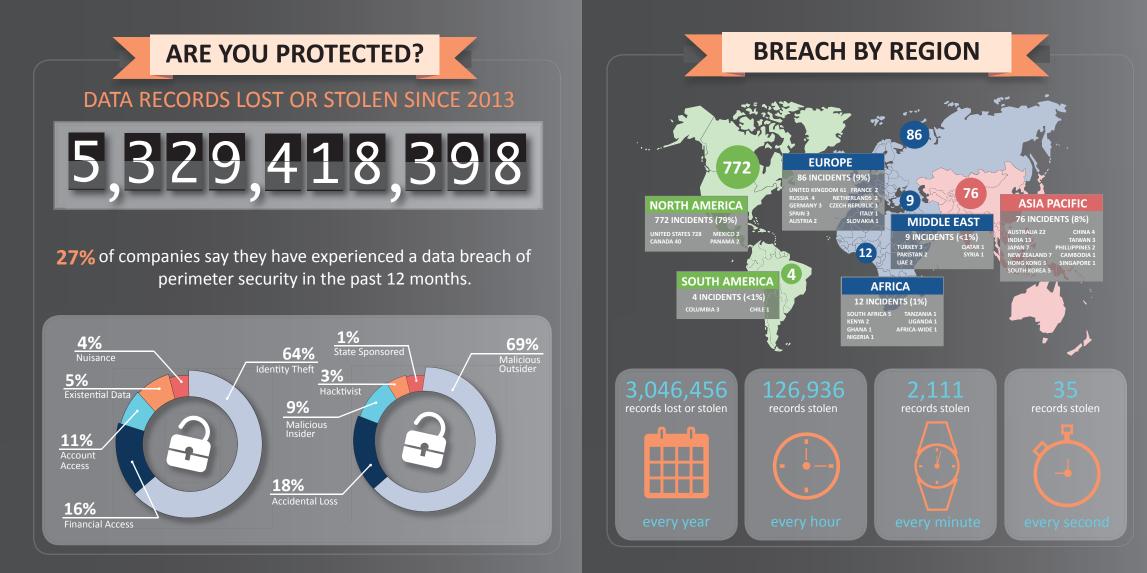

THE COST OF A DATA BREACH WHILE PROTECTED BY NUARX

0,000,000,000

A single data breach can put a small franchisee out of business while destroying the integrity of the corporate brand. NuArx protects businesses from the threat of a data breach and works one-on-one with operators to achieve PCI compliance, giving both the business owner and the corporate brand peace of mind in knowing every location is protected and compliant. We take PCI compliance and data security off your plate and put it on ours so that you can focus on what matters most to your business – quality service and customer satisfaction.